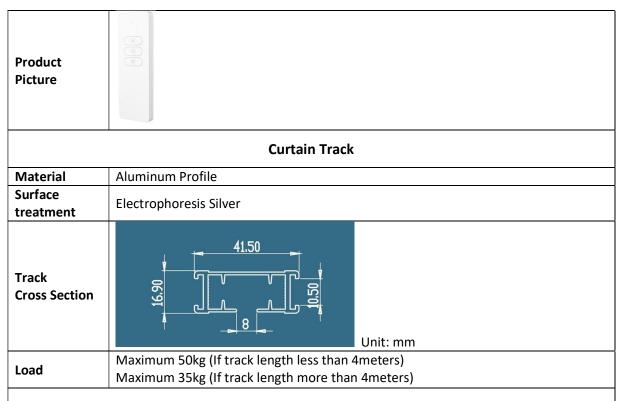

## Motorized curtain track kit specifications

| NO. | Size | Track<br>Length<br>(mm) | Track<br>Connector<br>(mm) | Adjustable Track  |     |     |                      |     |                                     |
|-----|------|-------------------------|----------------------------|-------------------|-----|-----|----------------------|-----|-------------------------------------|
|     |      |                         |                            | Track Length (mm) |     |     | Track Connector (mm) |     | Suitable Size (M)<br>(Wall To Wall) |
|     |      |                         |                            | 500               | 200 | 100 | 200                  | 100 |                                     |
| 1   | 2.2m | 1                       | 1                          | 1                 | 2   | 1   | 1                    | 1   | Under2.2m                           |
| 2   | 3.2m | 2                       | 2                          |                   | 2   | 1   | 1                    | 1   | 2.2m-3.2m                           |
| 3   | 4.2m | 3                       | 3                          | 1                 | 2   | 1   | 1                    | 1   | 3.2m-4.2m                           |
| 4   | 5.2m | 4                       | 4                          | 1                 | 2   | 1   | 1                    | 1   | 4.2m-5.2m                           |
| 5   | 6.2m | 5                       | 5                          | 1                 | 2   | 1   | 1                    | 1   | 5.2m-6.2m                           |
| 6   | 7.2m | 6                       | 6                          | 1                 | 2   | 1   | 1                    | 1   | 6.2m-7.2m                           |
| 7   | 8.2m | 7                       | 7                          | 1                 | 2   | 1   | 1                    | 1   | 7.2m-8.2m                           |

Note: 1.500mm,200mm,100mm tracks are adjustable track, 200mm,100mm are track connectors 2.Optional accessories:Side mounting brack, 90°angle

| Dimension     | 1050mm*230mm*80mm(2.2m-5.2m)                                                         |
|---------------|--------------------------------------------------------------------------------------|
| Dimension     | 1050mm*300mm*80mm(6.2m-8.2m)                                                         |
| Parts Include | Motor, Track, Track Connector, Remote Controller, Gear Box, Carrier, Runners, Belts, |
| Parts include | Ceiling Bracket, Installation Tool, etc                                              |